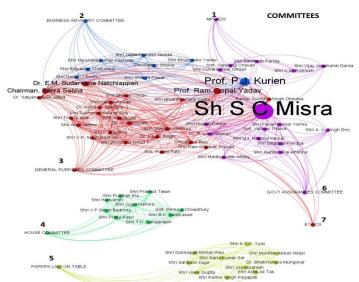

#### 5.2.1 Casestudy2–RajyaSabha Committees' Analysis

- 1. The graph divides itself 7 different committees. Fig4.5
- 2. 5 communities are connected with each other through one or more than one common members. Communities connected with each other namely Business Advisory Committee, General Purposes Committee, Govt. Assurances Committee, MPLADS, and Ethics Committee.
- 3. A message from one committee can be delivered to any of the other committee through the mediating nodes. If the committee is not connected to any other committee via mediating nodes then it is an isolated community. Two identified isolated committee in this case are House committee and Papers laid on the table Committee.
- 4. There are 3 major and 4 minor committees identified
  - I. MAJOR COMMITTEES
    - i. Business Advisory Committee.
    - ii. General Purposes Committee.
    - iii. Govt. Assurances Committee.

#### **II. MINOR COMMITTEES**

- i. House Committee.
- ii. MPLADS Committee.
- iii. Papers laid on the table Committee.
- iv. Ethics Committee.
- 5. Four major nodes identified are:
  - i. Sh. S C Misra
  - ii. Chairman, Rajya Sabha
  - iii. Dr. E.M Sudarsana Natchiappan
  - iv. Prof P.J Kurien
- 6. A message is to be delivered from Sh. Avinash Khanna from Govt. assurance commitee to Sh. Rajiv Shukla in Business advisory committee.
  - i. Sh. Avinash khanna can pass the message to Sh. S C Mishra as he is one member that belongs to most of the committees (inferred by side of the node). Distance travelled = 1.
  - Sh S C Mishra then can contact to another node having connections with Business advisory club and with S C Mishra. In this example node identified is Dr. E.M Sudarshana. Distance travelled = 2.

Finally the message can reach to its destination to Sh. Rajiv Shukla through Dr. E.M Sudarsana Natchiappan. Total distance taken = 3.

International Journal of Computer Applications (0975 – 8887) Volume 110 – No. 15, January 2015