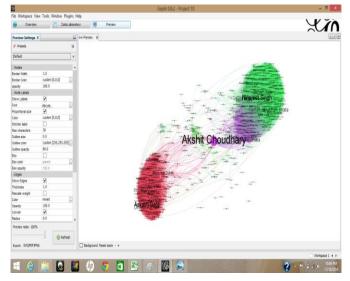

1. Case study 1- Facebook Account Analysis

- 2. The graph divides itself into two major communities, namely Community1 and Community 2, i.e. School Friends and College Friends respectively. Figure 4.4
- 3. One major node identified was Akshit Choudhary in this example. That is, it has the maximum number of connections to both the communities, Community1 and Community2.
- 4. A message from one node of Community1 to another node Community2 can be delivered to these mediating nodes.
- 5. For example, A message is to be from Aakash Garg of Community2 to Niripjeet in Community1. This message will travel through the mediating node Akshit Coudhary (largest node as inferred from the graph).
  - a. Aakash garg will send the message to a node which is connected to Akshit Choudhary in Community2 (Distance travelled = 1).
  - b. The second node will then pass the message to Akshit Chodhary (Distance travelled = 2).
  - c. Akshit will then pass the message to Community1. If he is directly connected to the destination node the message will reach destination in Distance 3.

#### Figure 4.4 Facebook Account Final Graph

Figure 4.6 Empirical Study Clubs' Final Graph