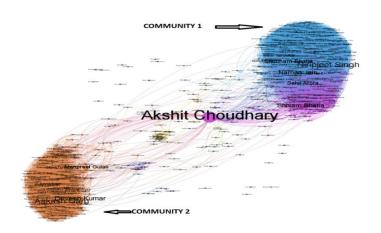

1. Case study 1- Facebook Account Analysis

- 2. The graph divides itself into two major communities, namely Community1 and Community 2, i.e. School Friends and College Friends respectively. Figure 4.4
- 3. One major node identified was Akshit Choudhary in this example. That is, it has the maximum number of connections to both the communities, Community1 and Community2.
- 4. A message from one node of Community1 to another node Community2 can be delivered to these mediating nodes.
- 5. For example, A message is to be from Aakash Garg of Community2 to Niripjeet in Community1. This message will travel through the mediating node Akshit Coudhary (largest node as inferred from the graph).
  - a. Aakash garg will send the message to a node which is connected to Akshit Choudhary in Community2 (Distance travelled = 1).
  - b. The second node will then pass the message to Akshit Chodhary (Distance travelled = 2).
  - c. Akshit will then pass the message to Community1. If he is directly connected to the destination node the message will reach destination in Distance 3.

- d. If he is not directly connected to the destination node then he will send the message to another node in the route to the destination. And then the message will reach to destination taking distance = 4.
- 6. Above message took 3/4 hops to reach from source to destination.