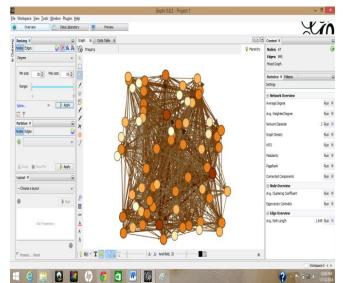

## 5.2 Graph Analysis – After

Later on, graph showed a clear distinction between the clubs/communities/committees and the members. In all three case studies the final graph obtained is a much simpler graph and inferences can be drawn easily from them. Delivery of message is shown from one of the community to another taking each of the case study separately.

1. Case study 1- Facebook Account Analysis

- 2. The graph divides itself into two major communities, namely Community1 and Community 2, i.e. School Friends and College Friends respectively. Figure 4.4
- 3. One major node identified was Akshit Choudhary in this example. That is, it has the maximum number of connections to both the communities, Community1 and Community2.
- 4. A message from one node of Community1 to another node Community2 can be delivered to these mediating nodes.
- 5. For example, A message is to be from Aakash Garg of Community2 to Niripjeet in Community1. This message will travel through the mediating node Akshit Coudhary (largest node as inferred from the graph).
  - a. Aakash garg will send the message to a node which is connected to Akshit Choudhary in Community2 (Distance travelled = 1).
  - b. The second node will then pass the message to Akshit Chodhary (Distance travelled = 2).
  - c. Akshit will then pass the message to Community1. If he is directly connected to the destination node the message will reach destination in Distance 3.

#### Figure 4.4 Facebook Account Final Graph

Figure 4.6 Empirical Study Clubs' Final Graph