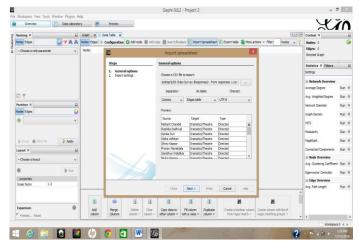

#### Database import from Excel/SQL:

The databases from Excel/SQL were imported in the tool, and were worked, building communities from the data and drawing inferences from the simplified output.

Figure 1.1 shows the import from an excel file. The file format is .csv(comma separated) file. Import from excel was used in the proposed work.

Figure 1.2 shows the import from an Sql file

Figure 1.1: Import of database from Excel

Figure 1.2 Import of database from SQL