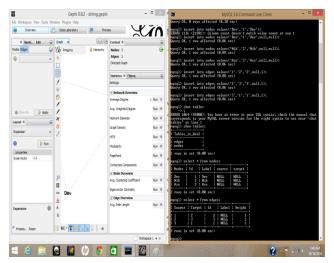

# Facebook account dataset was provided by the Facebook

application Netvizz. It provided a .gdf file. This file can be easily imported in the tool and can be worked upon to prepare a graph out of the complex data. [1],[4]. Figure 2.1 and Figure 2.2 shows the dataset file. The file is a notepad file. Figure 2.1 shows the nodes and Figure 2.2 shows the edges