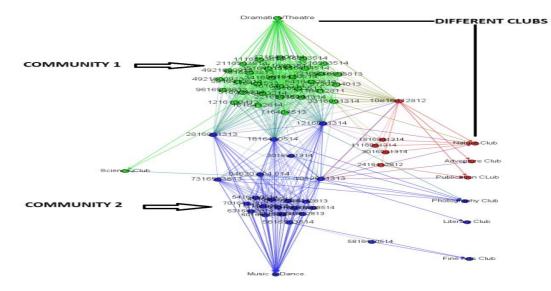

- 5.2.2 Case Study 3 Empirical Study Cultural Societies' Graph Analysis
  - 1. The graph divides itself into 9 different clubs/communities. Figure 4.6
  - 2. Two major communities identified, namely
    - i. Community1 Dramatics/Theatre Club
    - ii. Community 2 Music& Dance Club respectively.
  - 3. 7 minor communities identified, namely
    - i. Nature club
    - ii. Adventure club
    - iii. Publication club
    - iv. Photography club
    - v. Fine arts club
    - vi. Literary club
    - vii. Science club
  - 4. All other minor communities (7 clubs), are connected with each other and with the two identified major communities through 8 mediating nodes.

- 5. These mediating nodes are identified as : 10816412812, 1012971313, 1416101411, 1616410514, 2816001313, 04620304014, 7316503813, 04120304014
- 6. A message from one community can be delivered to any of the other community through these mediating nodes.
- 7. For example, A message is to be delivered through 12016412811( in Fine Arts Clubs) to 1216100413 in Dramatics club. It can be reached through the following path.
  - i. Message from 12016412811 to 5616503814(Both common to Fine Arts Club). Distance = 1.
  - 5616503814 being the member of Music & Dance can reach to any of the mediating node say 1616410514. Distance = 2
- 8. As 1616410514 is a member of Dramatics club so he can directly deliver the message to the respective node that is 1216100413 for whom the message was destined to. Distance travelled = 3.
- 9. Total distance travelled = 3